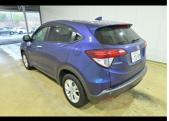

## 2014 Honda VEZEL 4WD HYBRID X

Purchase Price Includes GST Excludes on-road costs of \$400

Finance may be available on this vehicle. Ask one of our friendly staff for more information.

Gain peace of mind with Mechanical Breakdown Insurance. **Ask us how.** 

\$18,990

- » Climate Control
- » Cruise Control
- » Digital Display
- » Electric Mirrors
- » Electric Windows

| Body Style                          |
|-------------------------------------|
| 5 door, SUV / 4x4                   |
|                                     |
| Odometer                            |
| 65,300 km                           |
| Engine                              |
| •                                   |
| 1500 cc, Hybrid                     |
| Fuel Type                           |
| Hybrid                              |
|                                     |
| Transmission                        |
|                                     |
| Auto, 4WD                           |
|                                     |
| Auto, 4WD<br>Wheels                 |
|                                     |
| Wheels                              |
|                                     |
| Wheels                              |
| Wheels                              |
| Wheels<br>-<br>VIN<br>-<br>Interior |
| VIN                                 |
| Wheels<br>-<br>VIN<br>-<br>Interior |

Reg No. -

Ext Colour

Blue

History

Ex-Overseas

Seats

5 seats

CO2 Emissions