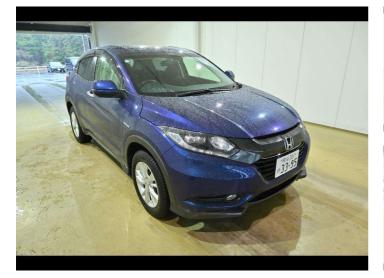

## 2014 Honda VEZEL 4WD HYBRID X

Purchase Price Includes GST Excludes on-road costs of \$400

Finance may be available on this vehicle. Ask one of our friendly staff for more information.

Gain peace of mind with Mechanical Breakdown Insurance. **Ask us how.** 

\$18,990

- » Climate Control
- » Cruise Control
- » Digital Display
- » Electric Mirrors
- » Electric Windows

| Body Style                          |
|-------------------------------------|
| 5 door, SUV / 4x4                   |
|                                     |
| Odometer                            |
| 65,300 km                           |
| Engine                              |
| •                                   |
| 1500 cc, Hybrid                     |
| Fuel Type                           |
| Hybrid                              |
|                                     |
| Transmission                        |
|                                     |
| Auto, 4WD                           |
|                                     |
| Auto, 4WD<br>Wheels                 |
|                                     |
| Wheels                              |
|                                     |
| Wheels                              |
| Wheels                              |
| Wheels<br>-<br>VIN<br>-<br>Interior |
| VIN                                 |
| Wheels<br>-<br>VIN<br>-<br>Interior |

Reg No. -

Ext Colour

Blue

History

Ex-Overseas

Seats

5 seats

CO2 Emissions