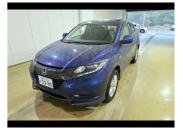

## 2014 Honda VEZEL 4WD HYBRID X

Purchase Price Includes GST Excludes on-road costs of \$400

Finance may be available on this vehicle. Ask one of our friendly staff for more information.

Gain peace of mind with Mechanical Breakdown Insurance. **Ask us how.** 

\$18,990

- » Climate Control
- » Cruise Control
- » Digital Display
- » Electric Mirrors
- » Electric Windows

| Body Style                          |
|-------------------------------------|
| 5 door, SUV / 4x4                   |
|                                     |
| Odometer                            |
| 65,300 km                           |
| Engine                              |
| •                                   |
| 1500 cc, Hybrid                     |
| Fuel Type                           |
| Hybrid                              |
|                                     |
| Transmission                        |
|                                     |
| Auto, 4WD                           |
|                                     |
| Auto, 4WD<br>Wheels                 |
|                                     |
| Wheels                              |
|                                     |
| Wheels                              |
| Wheels                              |
| Wheels<br>-<br>VIN<br>-<br>Interior |
| VIN                                 |
| Wheels<br>-<br>VIN<br>-<br>Interior |

Reg No. -

Ext Colour

Blue

History

Ex-Overseas

Seats

5 seats

CO2 Emissions