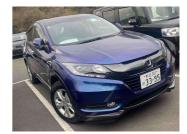

## 2014 Honda VEZEL 4WD HYBRID X

Purchase Price Includes GST Excludes on-road costs of \$400

Finance may be available on this vehicle. Ask one of our friendly staff for more information.

Gain peace of mind with Mechanical Breakdown Insurance. **Ask us how.** 

\$18,990

- » Climate Control
- » Cruise Control
- » Digital Display
- » Electric Mirrors
- » Electric Windows

| Body Style                          |
|-------------------------------------|
| 5 door, SUV / 4x4                   |
|                                     |
| Odometer                            |
| 65,300 km                           |
| Engine                              |
| •                                   |
| 1500 cc, Hybrid                     |
| Fuel Type                           |
| Hybrid                              |
|                                     |
| Transmission                        |
|                                     |
| Auto, 4WD                           |
|                                     |
| Auto, 4WD<br>Wheels                 |
|                                     |
| Wheels                              |
|                                     |
| Wheels                              |
| Wheels                              |
| Wheels<br>-<br>VIN<br>-<br>Interior |
| VIN                                 |
| Wheels<br>-<br>VIN<br>-<br>Interior |

Reg No. -

Ext Colour

Blue

History

Ex-Overseas

Seats

5 seats

CO2 Emissions